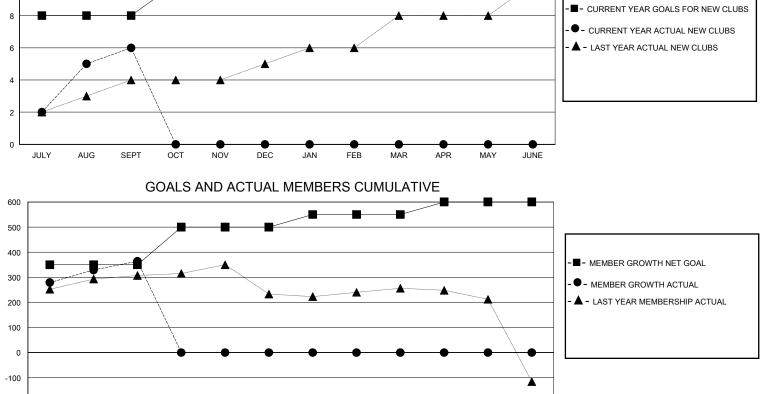

## MONTHLY MEMBERSHIP PROGRESS REPORT

District 322 G

Results as of: 9/30/2023

| GMT:          |               | LOC         |               | GMT CA                |                         |                         |                                                    |  |  |
|---------------|---------------|-------------|---------------|-----------------------|-------------------------|-------------------------|----------------------------------------------------|--|--|
|               | Club          | os          |               |                       |                         |                         |                                                    |  |  |
|               | RESULTS FOR   | R 2023-2024 |               | RESULTS FOR 2023-2024 |                         |                         |                                                    |  |  |
| QUARTER       | NEW CLUB GOAL | NEW CLUBS   | DROPPED CLUBS | QUARTER MEI           | MBER GROWTH NET<br>GOAL | MEMBER GROWTH<br>ACTUAL | DROPPED<br>MEMBERS ACTUAL<br>(including transfers) |  |  |
| JULY/AUG/SEPT | 8             | 6           | 9             | JULY/AUG/SEPT         | 350                     | 523                     | 136                                                |  |  |
| OCT/NOV/DEC   | 2             | 0           | 0             | OCT/NOV/DEC           | 150                     | 0                       | 0                                                  |  |  |
| JAN/FEB/MAR   | 2             | 0           | 0             | JAN/FEB/MAR           | 50                      | 0                       | 0                                                  |  |  |
| APR/MAY/JUNE  | 0             | 0           | 0             | APR/MAY/JUNE          | 50                      | 0                       | 0                                                  |  |  |
| 12            | GOALS         | AND ACTUA   | L NEW CLUBS C |                       |                         |                         |                                                    |  |  |
| 10            |               |             |               |                       |                         |                         |                                                    |  |  |

| JULY | AUG | SEPT | OCT | NOV | DEC | JAN | FEB | MAR | APR | MAY | JUNE |
|------|-----|------|-----|-----|-----|-----|-----|-----|-----|-----|------|

| DROPPED CLUBS: 9 |     | 56 CLUBS OF 92 ADDED 1 OR MORE               | GENDER DISTRIBUTION        |                |  |  |
|------------------|-----|----------------------------------------------|----------------------------|----------------|--|--|
|                  |     | NEW MEMBERS                                  | MALE                       | 2,398 (61.11%) |  |  |
| DROPPED MEMBERS  |     |                                              | FEMALE                     | 1,525 (38.86%) |  |  |
| DECEASED         | 3   |                                              | TOTAL FAMILY U             | 1,799          |  |  |
| CLUB CANCELLED   | 40  | CLICK HERE FOR CUMULATIVE<br>MEMBERSHIP DATA | FAMILY MEMBERS PAYING HALF |                |  |  |
| OTHER            | 93  |                                              |                            |                |  |  |
| TOTAL            | 136 |                                              |                            |                |  |  |